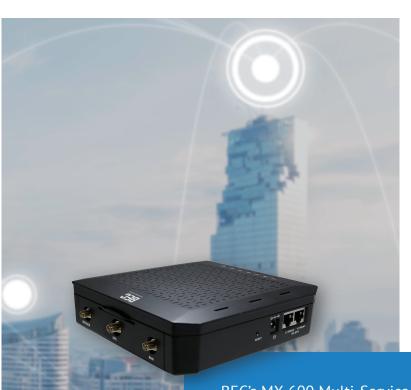

# MX-600 Multi-Service Modular Router

BEC's MX-600 Multi-Service Modular Router is the choice for businesses and organizations seeking ubiquitous connectivity. Performance-driven and Enterprise-ready, the MX-600 offers advanced data communications and network diversity from a single flexible platform supporting a broad array of use cases and applications.

The MX-600 integrates multi-core processing power with Dual Gigabit Ethernet interfaces supporting 1Gbps wired connectivity, carrier-class dual-band Wi-Fi access optimized for signal strength and reliable coverage, and modular cellular connectivity with auto-carrier selection for instantaneous mobile network access.