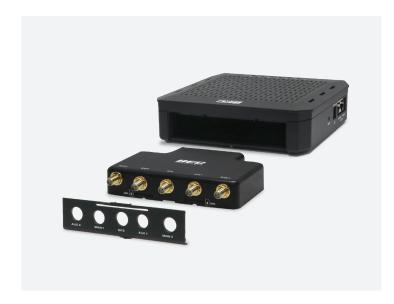

## In Partnership With Southern Linc

The Modular design allows for Instant Cellular Expansion via the MX-100 Series Industrial USB Modems. Offering maximum deployment flexibility combining dual-SIM, multi-carrier functionality, and future technology evolution!

- 6 LTE-Advanced | Model: MX-100U LTE CAT 6 supporting data rates of 300 Mbps/50 Mbps 2x2 MIMO and 2CA DL Carrier Aggregation
- LTE-Advanced Pro | Model: MX-100UE

  LTE CAT 12 supporting data rates of 600 Mbps/150 Mbps

  2x2 MIMO and 3CA DL / 2CA UL Carrier Aggregation

  FCC Part 96 EUD
- Gigabit LTE | Model: MX-100UG
  LTE CAT 18 supporting data rates of 1.2 Gbps/150 Mbps
  4x4 MIMO and 5CA DL / 2CA UL Carrier Aggregation
  FCC Part 96 EUD
- 5G sub-6 GHz | Model: MX-100U-5G
  5G and LTE CAT 19 supporting data rates of 2.5 Gbps/900 Mbps
  4x4 MIMO, NSA/SA modes